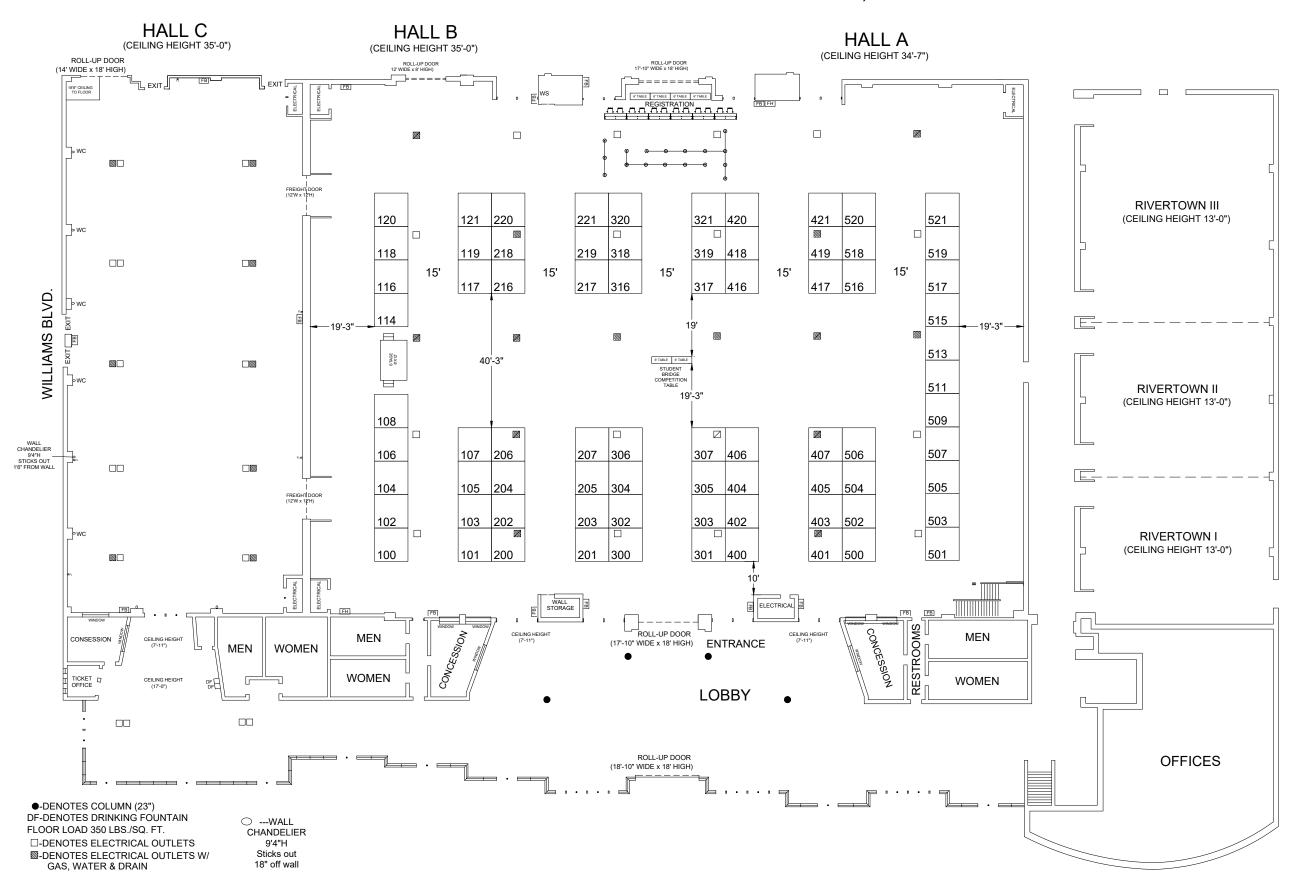

## **LOUISIANA CIVIL ENGINEERING - CONF**

09/18/24 - 09/19/24

## PONTCHARTRAIN CENTER - HALLS A - B - KENNER, LA

REVISION

Date: 1/31/2024 By: BRENDON WILLIAMS

**BOOTH COUNT** 

Inventory as of 01/25/2024

sion Size Qty S 0' 100 76 7,6

BLDG. LEGEND:

DRAWING INFO

Passport Line Item Number: #11937853

PONTCHARTRAIN CENTER

HALLS A - B
City & State:
KENNER, LA
Scale: CUSTOM

Project #: ---Acct. Sales: YVONNE ROCA

Acct. Mgmt.: ----Started: 1/25/2024 Started By: BRENDON WILLIAMS

## Freeman.

Prod. Branch: NEW ORLEANS

Disclaimer - This floor plan is preliminary and subject to change pending review and official approval by all authorities having jurisdiction. Every effort has been made to ensure the accuracy of all information contained on this floor plan. However, no warranties, either expressed or implied, are made with respect to this floor plan. If the location of building columns, utilities or other architectural components of the facility is a consideration in the construction or usage of an exhibit, it is the sole responsibility of the exhibitor to physically inspect the facility to verify all dimension and locations.